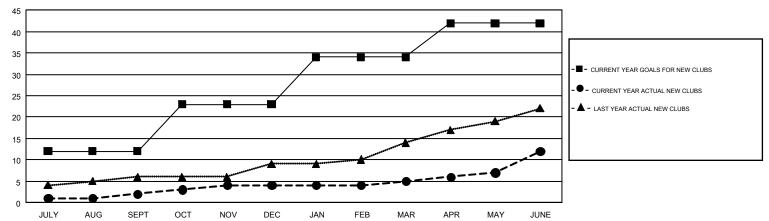

## Multiple District 4

**LOCATION: CALIFORNIA** 

| GMT: HOWAI    | RD HUDSON     |             |               | _                     |                           |                         | GMT CA 1                                           |  |
|---------------|---------------|-------------|---------------|-----------------------|---------------------------|-------------------------|----------------------------------------------------|--|
|               | Club          | os          |               | Members               |                           |                         |                                                    |  |
|               | RESULTS FOR   | R 2018-2019 |               | RESULTS FOR 2018-2019 |                           |                         |                                                    |  |
| QUARTER       | NEW CLUB GOAL | NEW CLUBS   | DROPPED CLUBS | QUARTER               | MEMBER GROWTH NET<br>GOAL | MEMBER GROWTH<br>ACTUAL | DROPPED<br>MEMBERS ACTUAL<br>(including transfers) |  |
| JULY/AUG/SEPT | 12            | 2           | 8             | JULY/AUG/SEPT         | 420                       | 730                     | 667                                                |  |
| OCT/NOV/DEC   | 11            | 2           | 5             | OCT/NOV/DEC           | 351                       | 627                     | 991                                                |  |
| JAN/FEB/MAR   | 11            | 1           | 7             | JAN/FEB/MAR           | 366                       | 592                     | 568                                                |  |
| APR/MAY/JUNE  | 8             | 7           | 14            | APR/MAY/JUNE          | 245                       | 747                     | 1,315                                              |  |

## GOALS AND ACTUAL NEW CLUBS CUMULATIVE