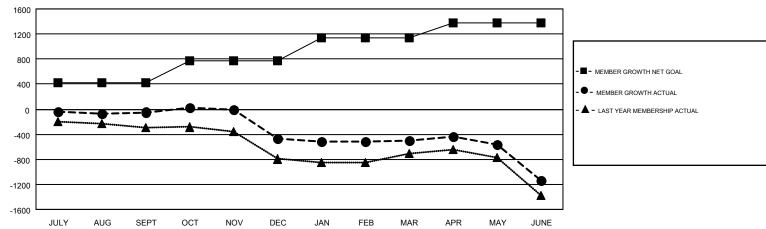

## Multiple District 4

**LOCATION: CALIFORNIA** 

| GMT: HOWAI    | RD HUDSON     |             |               | _                     |                           |                         | GMT CA 1                                           |  |
|---------------|---------------|-------------|---------------|-----------------------|---------------------------|-------------------------|----------------------------------------------------|--|
|               | Club          | os          |               | Members               |                           |                         |                                                    |  |
|               | RESULTS FOR   | R 2018-2019 |               | RESULTS FOR 2018-2019 |                           |                         |                                                    |  |
| QUARTER       | NEW CLUB GOAL | NEW CLUBS   | DROPPED CLUBS | QUARTER               | MEMBER GROWTH NET<br>GOAL | MEMBER GROWTH<br>ACTUAL | DROPPED<br>MEMBERS ACTUAL<br>(including transfers) |  |
| JULY/AUG/SEPT | 12            | 2           | 8             | JULY/AUG/SEPT         | 420                       | 730                     | 667                                                |  |
| OCT/NOV/DEC   | 11            | 2           | 5             | OCT/NOV/DEC           | 351                       | 627                     | 991                                                |  |
| JAN/FEB/MAR   | 11            | 1           | 7             | JAN/FEB/MAR           | 366                       | 592                     | 568                                                |  |
| APR/MAY/JUNE  | 8             | 7           | 14            | APR/MAY/JUNE          | 245                       | 747                     | 1,315                                              |  |

## GOALS AND ACTUAL MEMBERS CUMULATIVE

| DROPPED CLUBS: 34  DROPPED MEMBERS |              | 486 CLUBS OF 747 ADDED 1 OR MORE<br>NEW MEMBERS | GENDER DISTRII<br>MALE<br>FEMALE | BUTION<br>11,688 (61.71%)<br>7,252 (38.29%) |       |
|------------------------------------|--------------|-------------------------------------------------|----------------------------------|---------------------------------------------|-------|
| DECEASED                           | 270          | CLICK HERE FOR CUMULATIVE                       | TOTAL FAMILY UNIT MEMBERS        |                                             | 3,451 |
| CLUB CANCELLED OTHER               | 219<br>3,051 | MEMBERSHIP DATA                                 | FAMILY MEMBERS PAYING HALF 1,    |                                             | 1,799 |
| TOTAL                              | 3,540        |                                                 |                                  |                                             |       |